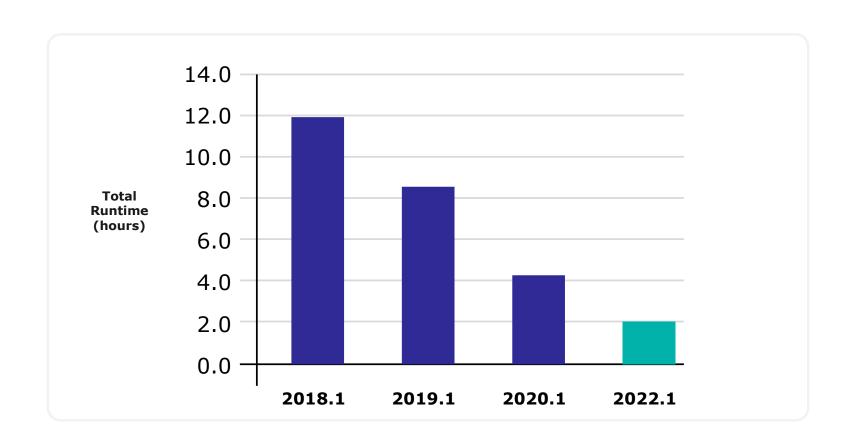

### **Release-on-Release Performance Improvements**

### **Recent Performance Enhancements**

- Parallel Journaling/ De-journaling
- Node Tables
- Stream Compression
- Journal Compression
- Compact Doubles

- Sharding
- Auto-Parallel Queries
- Adaptive SQL Optimizer