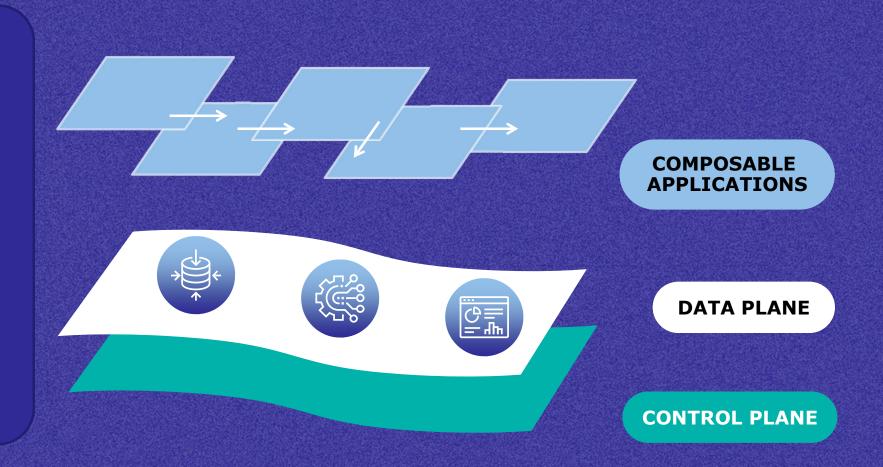

### **Smart Data Fabric**

### **Smart Data Fabric**

Smart Data Services

> Smart Data Fabric