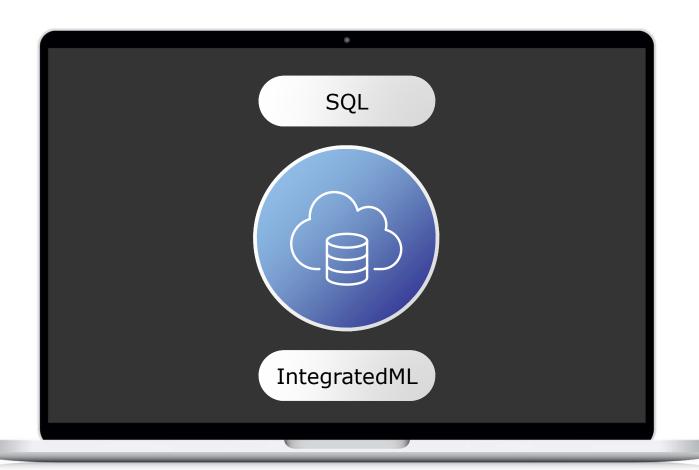

#### InterSystems IRIS Cloud SQL

InterSystems FHIR SQL Builder

InterSystems FHIR Transformation Service

InterSystems FHIR Server

More Services to Come!

- Healthcare
- Financial Services
- Supply Chain
- Horizontal (for all verticals)

#### IntegratedML:

Embedded AutoML engine for rapid model development and operationalization