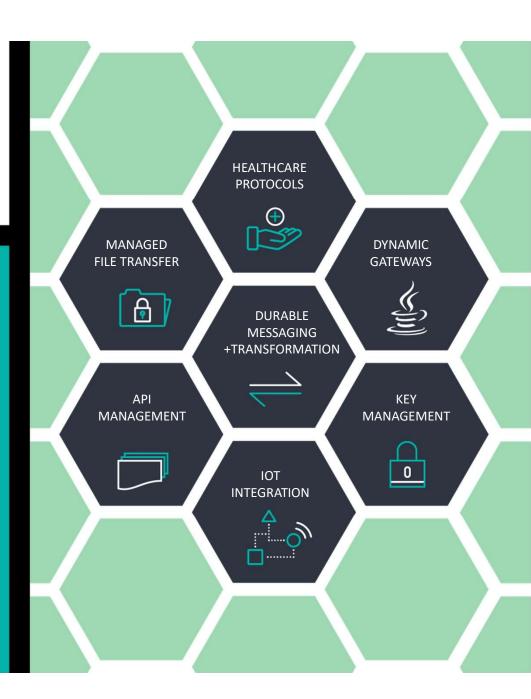

# InterSystems INTEROPERABILITY

Provide easy integration with customer's existing systems throughout their lifecycle.

- Messages
- Devices (IoT)
- APIs

### **Embracing Open Source in Interoperability**

Inbound & Outbound Interoperability Adapters

LATITUDE 45.6301 LONGTITUDE

ON SAFETY CAR GO TO PIT

POSITION

2

LAP 51

CURRENT LAP