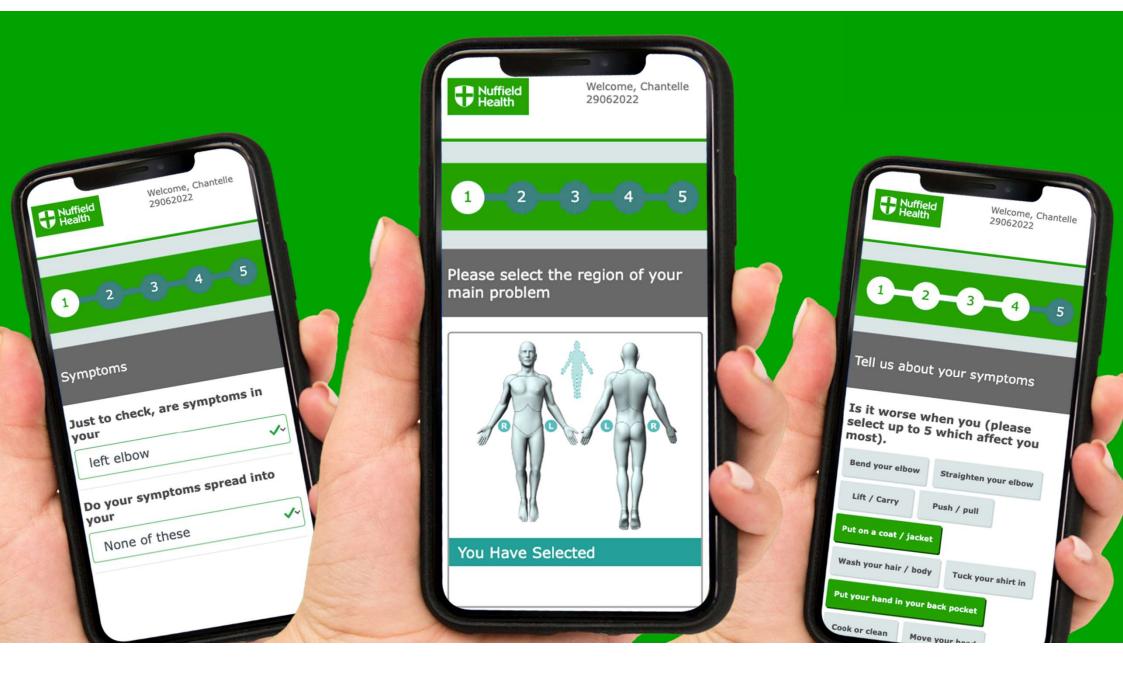

Type something here

**Health** 

Interoperability through strategic partnerships

Nuffield Electronic Patient Record (NEPR)

## Our vision

- Nuffield Electronic Patient Record (NEPR) is a critical driver of our purpose of building a healthier nation through driving connectivity and evidence based, data driven quality and clinical outcomes for our members
- NEPR is the cornerstone of the Nuffield digital transformation
- NEPR enables the delivery of our strategic objectives and supports our differentiation in the market.

### Why Adopt Electronic Patient Record?

- Single source of truth (patient experience and operational efficiency
- Improved quality of care
- Ease of reporting

- Extensive tender and RFI process including system presentations and demonstrations
- Well established global and UK presence
- Clinical and Administrative extensions for future expansion
- Excellent system configurability
- Ongoing development and improvement pathway
- Well documented deployment toolkit
- Strong and continuing approach to working as partners