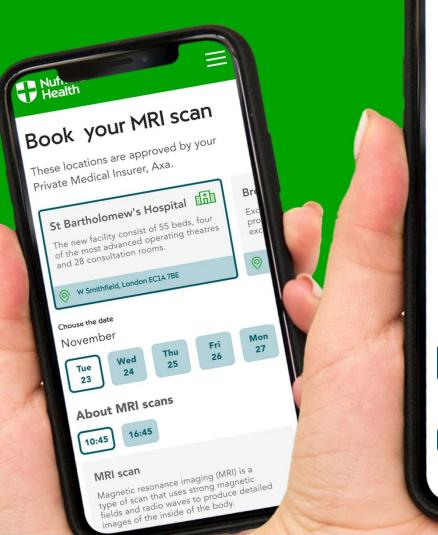

|  |









#### Hi Sam,

You last checked into the gym on Wed 29 September.

We want to check if you're OK and if there's anything we can do to help.

#### Do any of these apply to you?

- I have picked up an injury
- I'm struggling with pain
- I have been on a long holiday
- I have lost motivation
- I have personal problems
- My circumstances changed
- 🔵 Other

Type something here







#### Hi Sam,

You last checked into the gym on Wed 29 September.

We want to check if you're OK and if there's anything we can do to help.

#### Do any of these apply to you?

- I have picked up an injury
- I'm struggling with pain
- 🔵 I have been on a long holiday
- I have lost motivation
- I have personal problems
- My circumstances changed
- 🔿 Other

Type something here







**Health** 













Interoperability through strategic partnerships



Nuffield Electronic Patient Record (NEPR)







## Our vision

- Nuffield Electronic Patient Record (NEPR) is a critical driver of our purpose of building a healthier nation through driving connectivity and evidence based, data driven quality and clinical outcomes for our members
- NEPR is the cornerstone of the Nuffield digital transformation
- NEPR enables the delivery of our strategic objectives and supports our differentiation in the market.







### Why Adopt Electronic Patient Record?

- Single source of truth (patient experience and operational efficiency
- Improved quality of care
- Ease of reporting





- Extensive tender and RFI process including system presentations and demonstrations
- Well establ