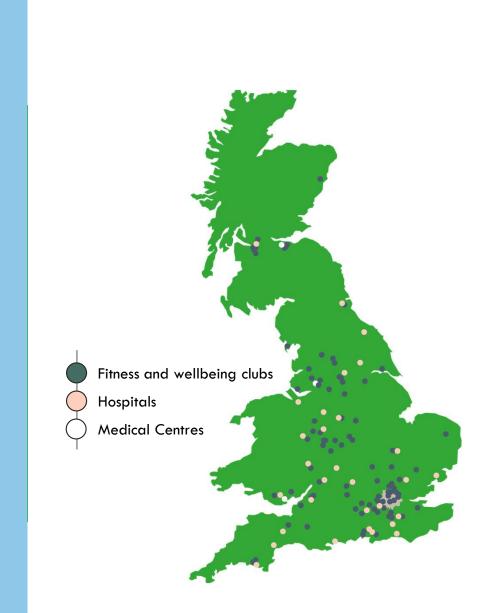

### The experts in health, wellbeing and fitness

- **150** Workplace wellbeing sites
- **114** Fitness & wellbeing centres
  - **37** Hospitals
  - **5** Medical Centres