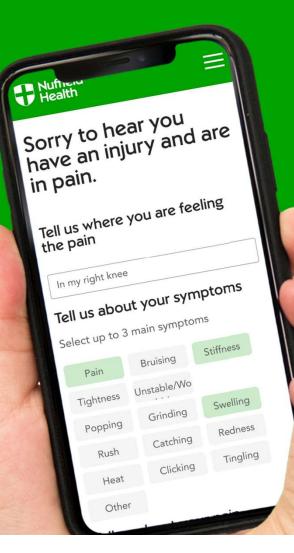

#### Do any of these apply to you?

- I have picked up an injury
- I'm struggling with pain
- I have been on a long holiday
- I have lost motivation
- I have personal problems
- My circumstances changed
- 🔵 Other

#### Do any of these apply to you?

- I have picked up an injury
- I'm struggling with pain
- 🔵 I have been on a long holiday
- I have lost motivation
- I have personal problems
- My circumstances changed
- 🔿 Other