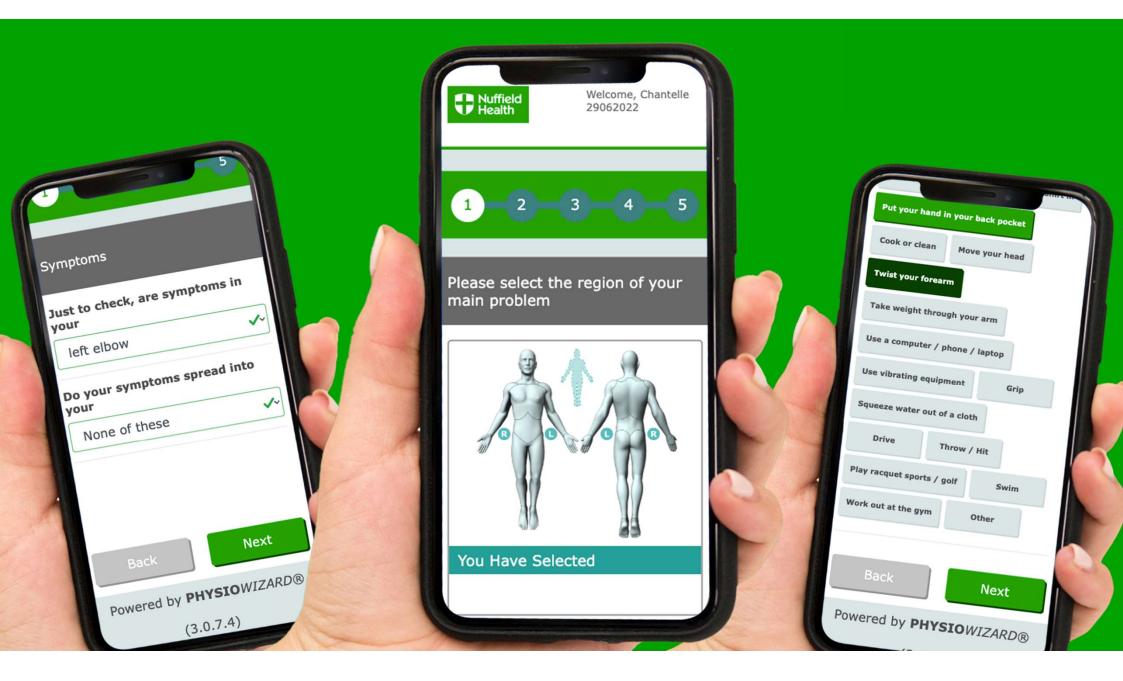

Type something here

**Health** 

Interoperability through strategic partnerships

Nuffield Electronic Patient Record (NEPR)

## Our vision

- Nuffield Electronic Patient Record (NEPR) is a critical driver of our purpose of building a healthier nation through driving connectivity and evidence based, data driven quality and clinical outcomes for our members
- NEPR is the cornerstone of the Nuffield digital transformation
- NEPR enables the delivery of our strategic objectives and supports our differentiation in the market.

### Why Adopt Electronic Patient Record?

- Single source of truth (patient experience and operational efficiency
- Improved quality of care
- Ease of reporting

- Extensive tender and RFI process including system presentations and demonstrations
- Well established global and UK presence
- Clinical and Administrative extensions for future expansion
- Excellent system configurability
- Ongoing development and improvement pathway
- Well documented deployment toolkit
- Strong and continuing approach to working as partners