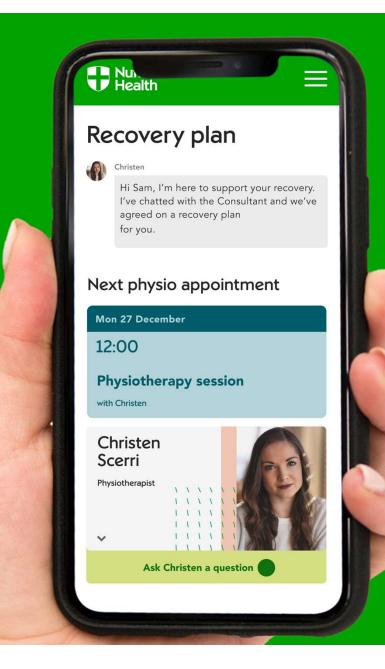

# Connected Health: Human First, Digitally Enabled

#### Hi Sam,

You last checked into the gym on Wed 29 September.

We want to check if you're OK and if there's anything we can do to help.

#### Do any of these apply to you?

- I have picked up an injury
- I'm struggling with pain
- I have been on a long holiday
- I have lost motivation
- I have personal problems
- My circumstances changed
- 🔵 Other

Type something here