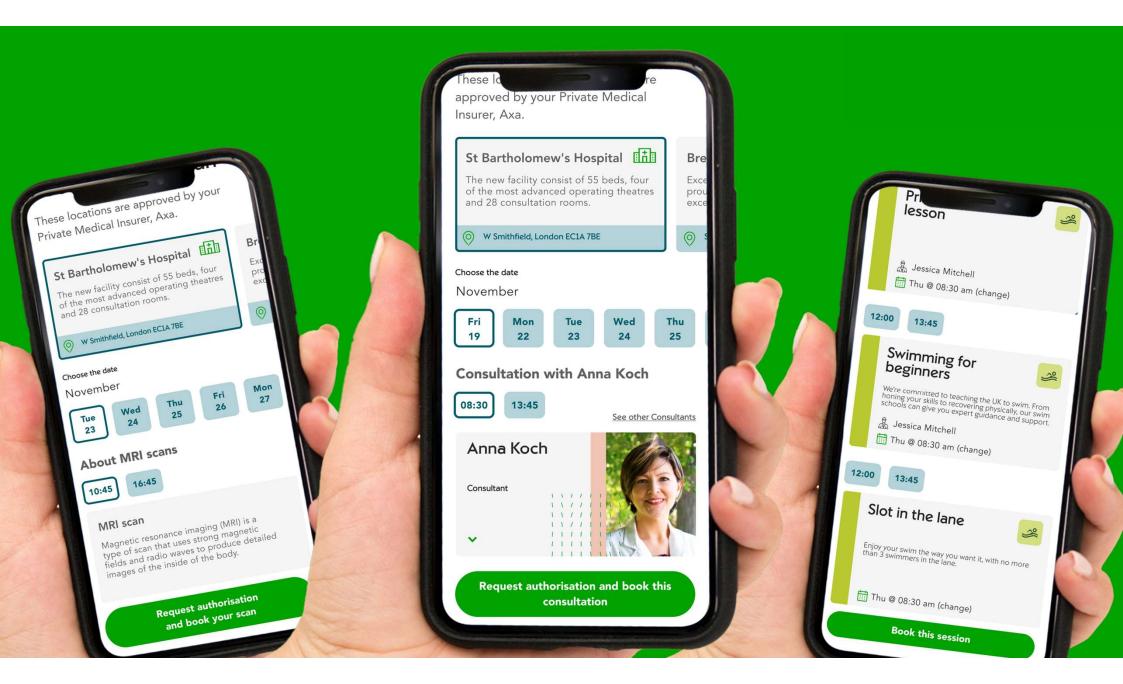

## Our vision

- Nuffield Electronic Patient Record (NEPR) is a critical driver of our purpose of building a healthier nation through driving connectivity and evidence based, data driven quality and clinical outcomes for our members
- NEPR is the cornerstone of the Nuffield digital transformation
- NEPR enables the delivery of our strategic objectives and supports our differentiation in the market.

### Why Adopt Electronic Patient Record?

- Single source of truth (patient experience and operational efficiency
- Improved quality of care
- Ease of reporting

- Extensive tender and RFI process including system presentations and demonstrations
- Well established global and UK presence
- Clinical and Administrative extensions for future expansion
- Excellent system configurability
- Ongoing development and improvement pathway
- Well documented deployment toolkit
- Strong and continuing approach to working as partners

#### NEPR Roadmap

The end-to-end journey for each hospital

8 months per hospital

3 hospitals at a time