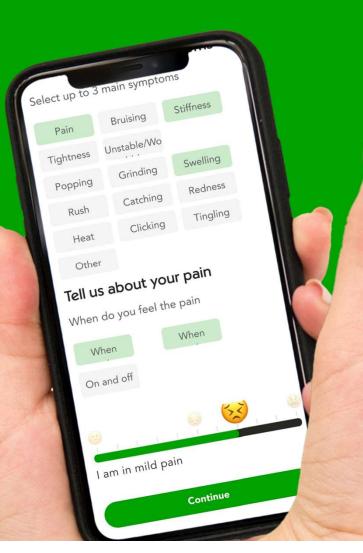

#### Do any of these apply to you?

- I have picked up an injury
- I'm struggling with pain
- I have been on a long holiday
- I have lost motivation
- I have personal problems
- My circumstances changed
- 🔵 Other

#### Do any of these apply to you?

- I have picked up an injury
- I'm struggling with pain
- 🔵 I have been on a long holiday
- I have lost motivation
- I have personal problems
- My circumstances changed
- 🔿 Other