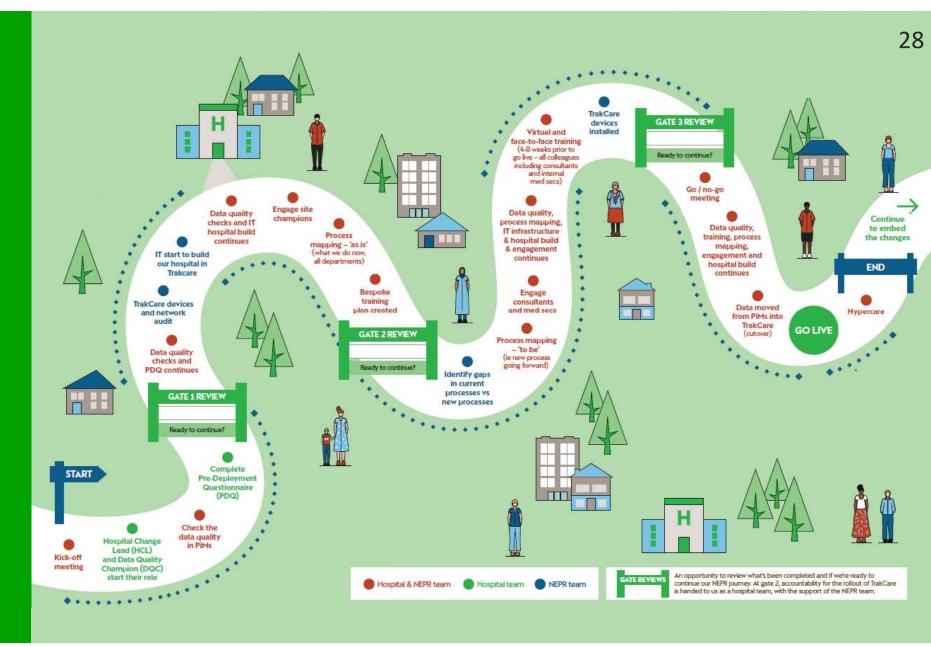

# Feedback from our hospital teams on using TrakCare

"The pathways to input the necessary data become second nature." *Nurse* 

"TrakCare gives me the ability to manage records more efficiently and provides me with an overarching view of the patients journey. We have confidence that each part of the patient journey is being correctly managed." **Theatre Administrator** 

"It's saving me lots of time not having to find paper records to write in." *Nurse* 

"With functionality such as automated calculation of NEWS2 scores and the ward dashboard, it enables our hospital teams to prioritise patient care." *Matron* 