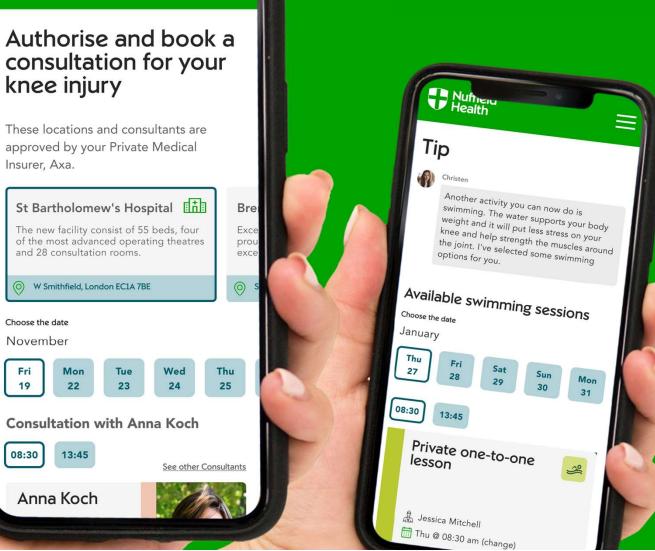

|  |









#### Hi Sam,

You last checked into the gym on Wed 29 September.

We want to check if you're OK and if there's anything we can do to help.

#### Do any of these apply to you?

- I have picked up an injury
- I'm struggling with pain
- I have been on a long holiday
- I have lost motivation
- I have personal problems
- My circumstances changed
- 🔵 Other

Type something here







#### Hi Sam,

You last checked into the gym on Wed 29 September.

We want to check if you're OK and if there's anything we can do to help.

#### Do any of these apply to you?

- I have picked up an injury
- I'm struggling with pain
- 🔵 I have been on a long holiday
- I have lost motivation
- I have personal problems
- My circumstances changed
- 🔿 Other

Type something here







**Health** 













Interoperability through strategic partnerships



Nuffield Electronic Patient Record (NEPR)







## Our vision

- Nuffield Electronic Patient Record (NEPR) is a critical driver of our purpose of building a healthier nation through driving connectivity and evidence based, data driven quality and clinical outcomes for our members
- NEPR is the cornerstone of the Nuffield digital transformation
- NEPR enables the delivery of our strategic objectives and supports our differentiation in the market.







### Why Adopt Electronic Patient Record?

- Single source of truth (patient experience and operational efficiency
- Improved quality of care
- Ease of reporting





- Extensive tender and RFI process including system presentations and demonstrations
- Well established global an