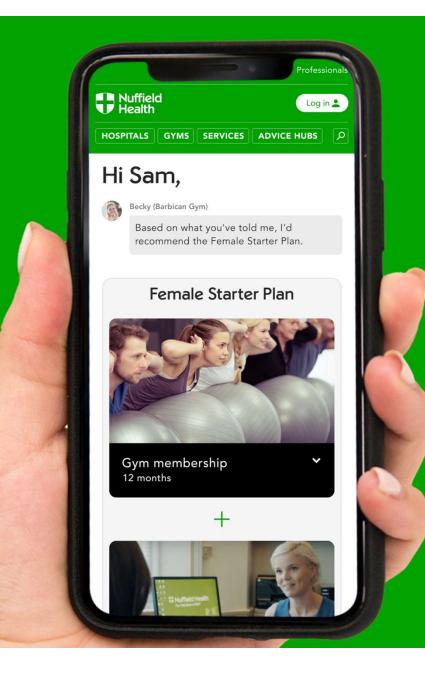

#### Hi Sam,

You last checked into the gym on Wed 29 September.

We want to check if you're OK and if there's anything we can do to help.

#### Do any of these apply to you?

- I have picked up an injury
- I'm struggling with pain
- I have been on a long holiday
- I have lost motivation
- I have personal problems
- My circumstances changed
- 🔵 Other