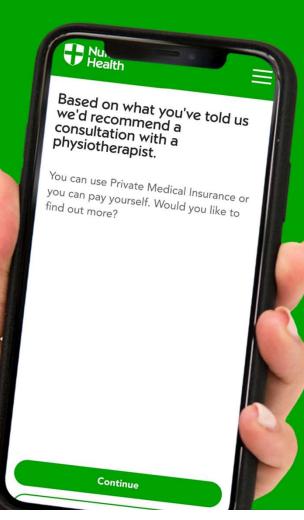

#### Hi Sam,

You last checked into the gym on Wed 29 September.

We want to check if you're OK and if there's anything we can do to help.