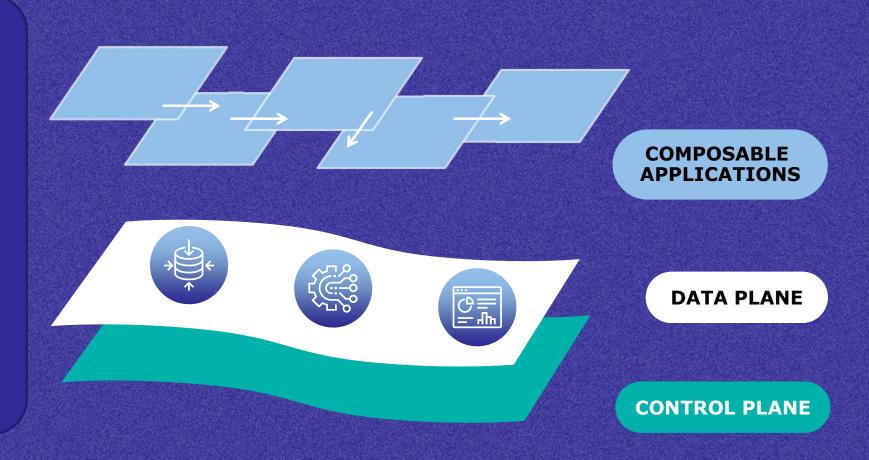

# InterSystems Core Cloud Architecture refactored

- Composability
- Scalability
- Portability and
- Capabilities

#### InterSystems Cloud Core Architecture