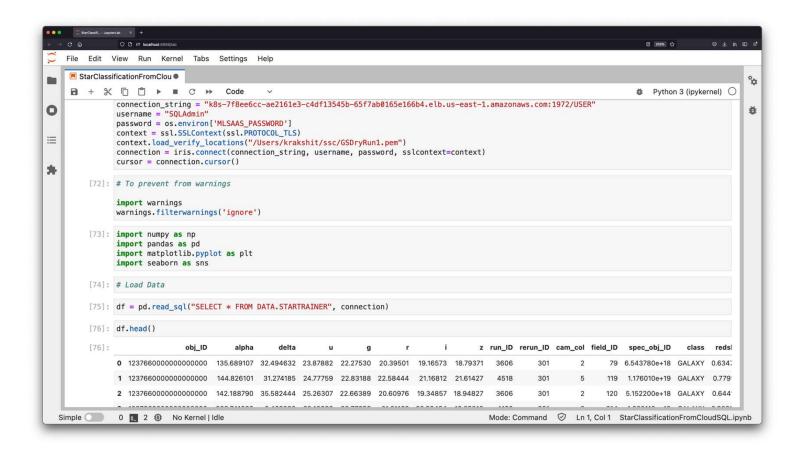

# InterSystems IRIS Cloud IntegratedML

#### **Create Train Validate & Predict**

...and that's it.

Connect to InterSystems IRIS Cloud Integrated ML service