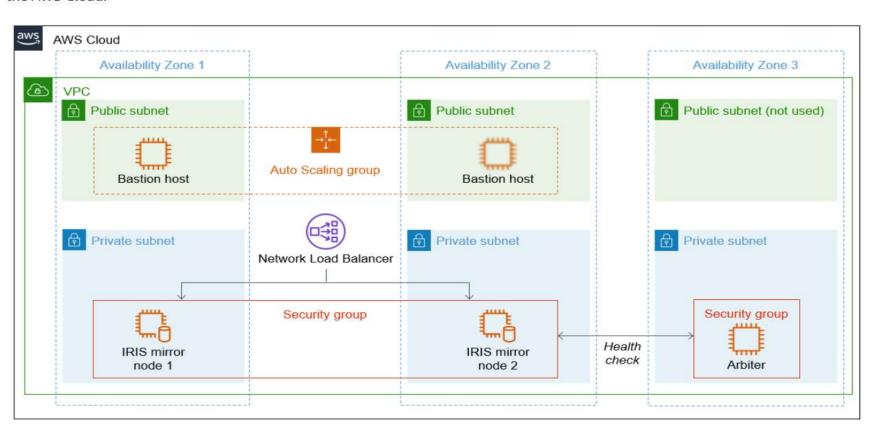

# IRIS on the AWS Cloud Quick Start Deployment Guide

Deploying this Quick Start for a new virtual private cloud (VPC) with default parameters builds the following IRIS environment in the AWS Cloud.

Global Fintech Leader with \$5B in Revenue