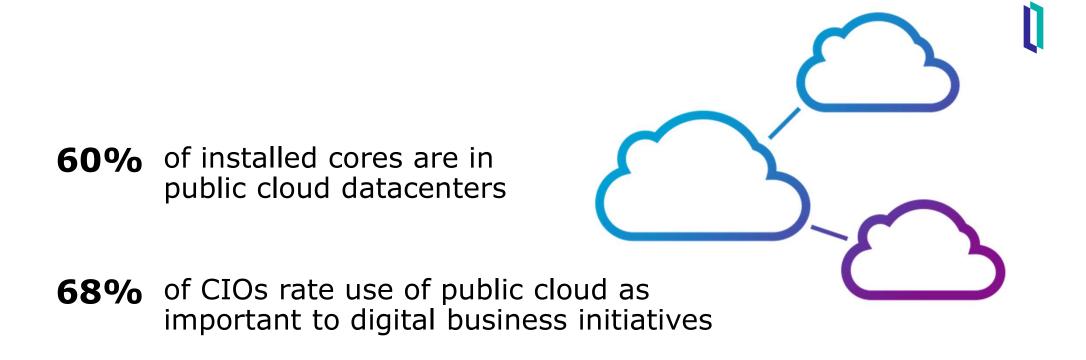

# InterSystems in the Cloud

**Jeff Fried** 

Director Product Management, Data Platforms, InterSystems

**76%** of enterprises use more than one cloud provider