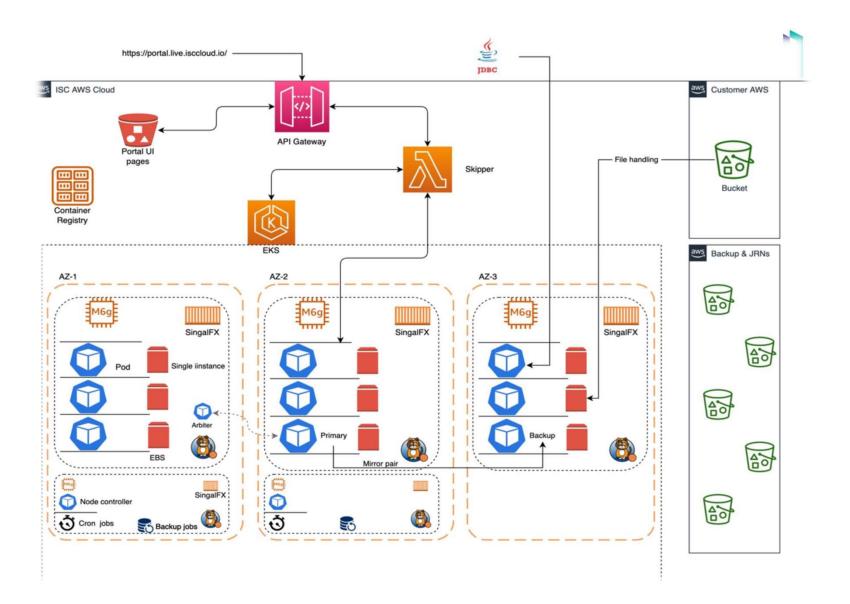

# InterSystems Core Cloud Architecture refactored

- Composability
- Scalability
- Portability and
- Capabilities

#### InterSystems Cloud Core Architecture