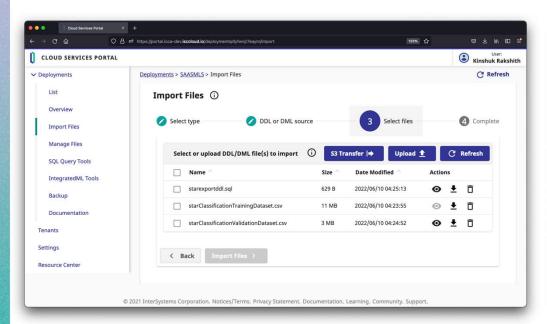

#### **Import files**

#### **Create Train Validate & Predict**

...and that's it.

Connect to InterSystems IRIS Cloud Integrated ML service