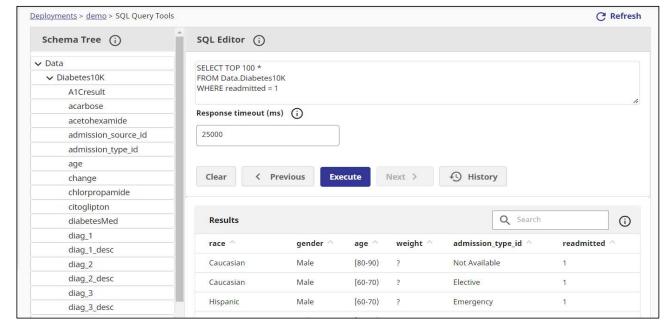

# **InterSystems IRIS Cloud SQL**

- Deploy an IRIS SQL DB endpoint in the cloud in under a minute!
- Fully managed, secure, highly available, cloud-native DBaaS
- On-demand, pay-as-you-go
- T-shirt sizes Choose instance (compute/vCPU) and storage for your use-case
- Import your DDL/schemas and data
- Create indices, run queries in SQL Editor
- Connect client applications via InterSystems JDBC, DB-API, ADO.NET, or ODBC driver

#### **Feature Overview**

- Backups
- Data Encryption
- SQL Editor
- External connections
  - xDBC, DB-API, .NET
- Import schemas & data
  - Variety of source systems