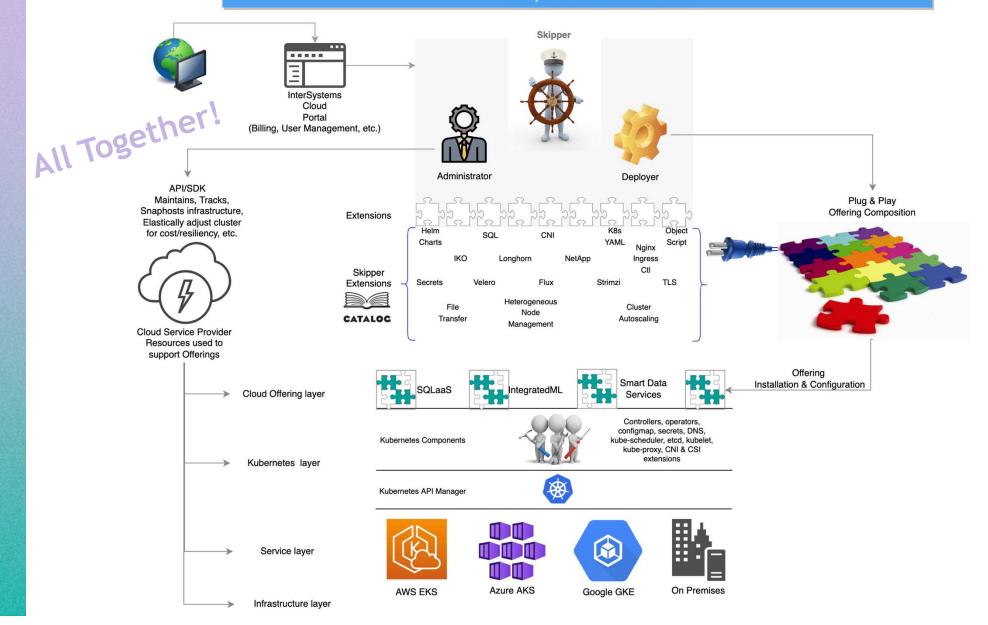

# InterSystems Core Cloud Architecture refactored

- Composability
- Scalability
- Portability and
- Capabilities

#### InterSystems Cloud Core Architecture