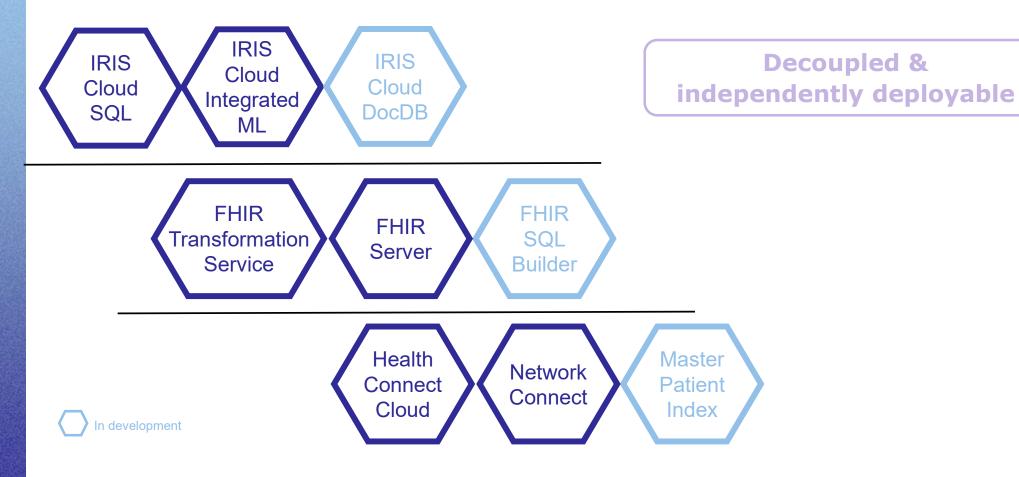

## **SaaS offerings**

InterSystems IRIS Cloud IntegratedML

InterSystems IRIS Cloud SQL

InterSystems FHIR SQL Builder

**InterSystems FHIR Transformation Service** 

**InterSystems FHIR Server** 

# **Our Cloud Offerings**

HealthShare

**Health Connect** 

InterSystems IRIS for Health

InterSystems IRIS Data Platform

HealthShare Cloud

Health Connect Cloud

InterSystems IRIS for Health (MS)

InterSystems IRIS Data Platform (MS)

InterSystems IRIS Cloud IntegratedML

InterSystems IRIS Cloud SQL

InterSystems FHIR SQL Builder

InterSystems FHIR Transformation Service

InterSystems FHIR Server

More Services to Come!