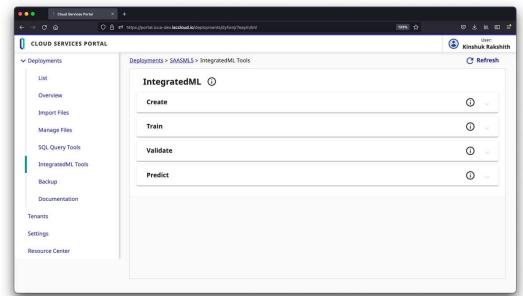

# InterSystems IRIS Cloud IntegratedML

#### **Import files**

#### **Create Train Validate & Predict**

...and that's it.

Connect to InterSystems IRIS Cloud Integrated ML service