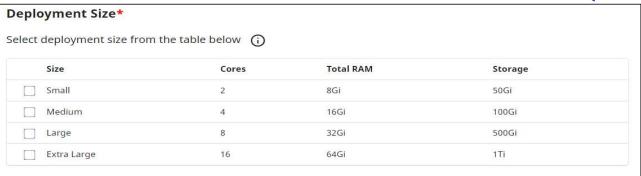

# **InterSystems IRIS Cloud SQL**

- Deploy an IRIS SQL DB endpoint in the cloud in under a minute!
- Fully managed, secure, highly available, cloud-native DBaaS
- On-demand, pay-as-you-go
- T-shirt sizes Choose instance (compute/vCPU) and storage for your use-case
- Import your DDL/schemas and data
- Create indices, run queries in SQL Editor
- Connect client applications via InterSystems JDBC, DB-API, ADO.NET, or ODBC driver