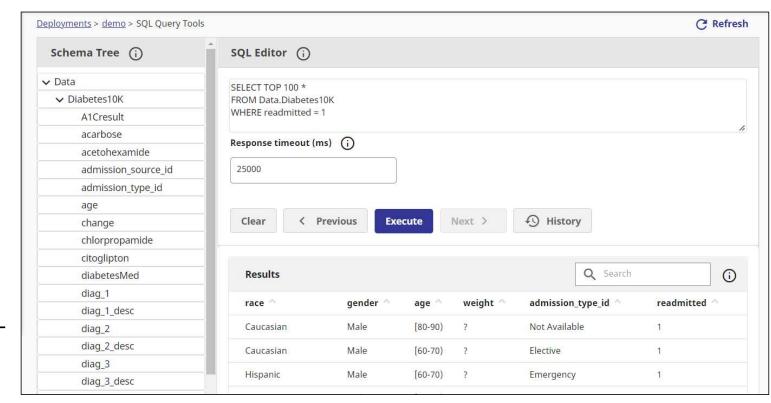

# **InterSystems IRIS Cloud SQL**

- Deploy an IRIS SQL DB endpoint in the cloud in under a minute!
- Fully managed, secure, highly available, cloud-native DBaaS
- On-demand, pay-as-you-go
- T-shirt sizes Choose instance (compute/vCPU) and storage for your use-case
- Import your DDL/schemas and data
- Create indices, run queries in SQL Editor
- Connect client applications via InterSystems JDBC, DB-API, ADO.NET, or ODBC driver

#### **Feature Overview**

- Backups
- Data Encryption
- SQL Editor
- External connections
  - xDBC, DB-API, .NET
- Import schemas & data
  - Variety of source systems