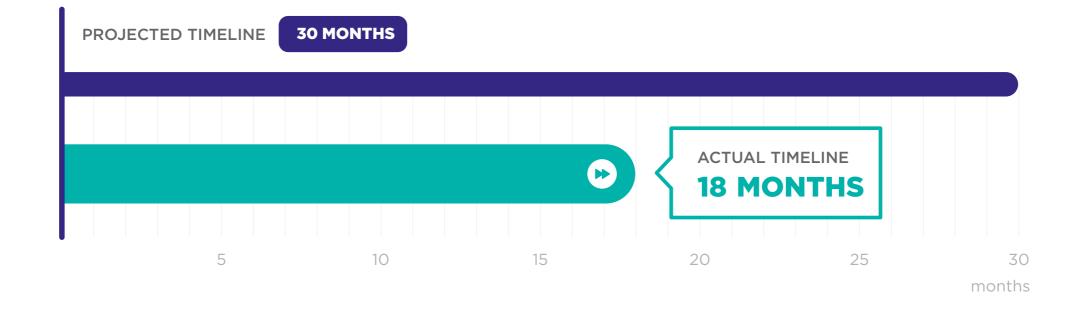

# Supporting Better Care Delivery with Faster, Lower Cost, and More Reliable Data Flow

#### How a Top 3 IDN went from 15 integration engines to 1

InterSystems HealthShare Health Connect is an integration engine helping a top 3 IDN better serve its mission of delivering efficient, compassionate, personalized care.



Here's how Health Connect helped **one of the top 3 integrated delivery networks (IDNs)** achieve smooth data migration and maximize value:



### Slashed project completion time by **40%**



## **More Scalable**

к л 6 У

**2,000+ interfaces** deployed in less than 2 years





**O hours** of unscheduled



downtime due to the software in 3.5 years



### More Valuable

Saving **\$21+ million** in interface development costs alone

\$3,000 in development
cost savings per interface \*
7,000 interface conversions\*

\*And additional savings by terminating legacy software license

InterSystems® Creative data technology Learn how InterSystems supports growing IDNs and HIEs InterSystems.com/IDN-HIE-stories