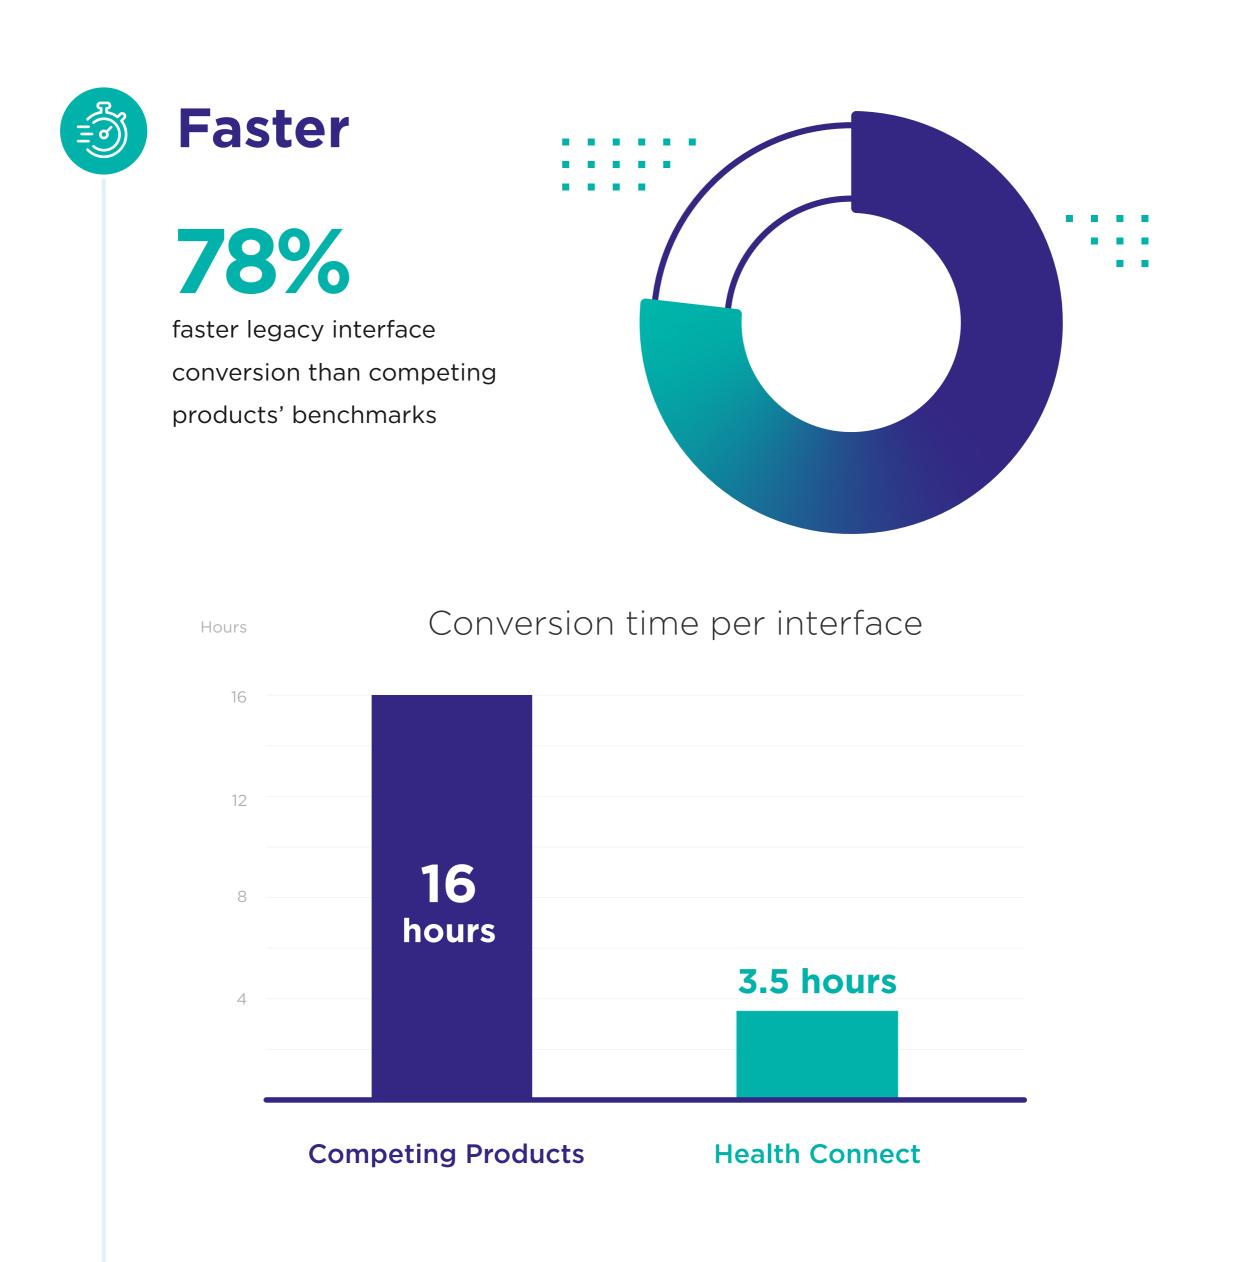

### More Valuable

Saving **\$21+ million** in interface development costs alone

\$3,000 in development
cost savings per interface \*
7,000 interface conversions\*

\*And additional savings by terminating legacy software license