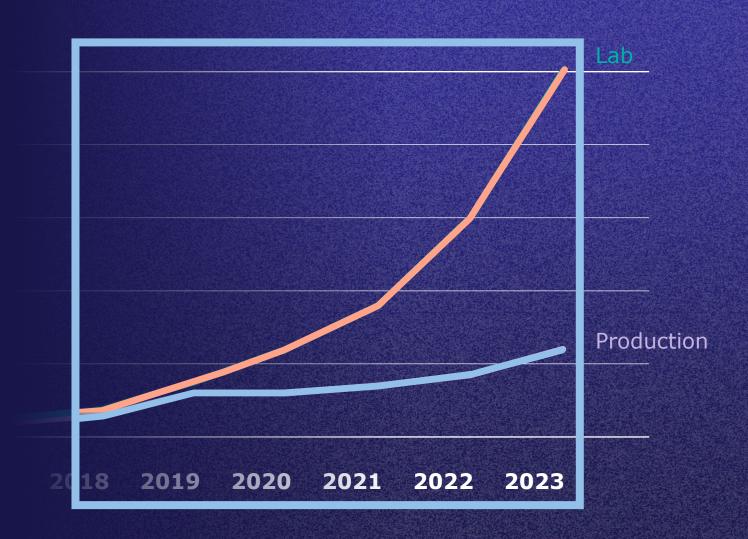

## Speed - the road to one billion gref/s

2002 2003 2004 2005 2006 2007 2008 2009 2010 2011 2012 2013 2014 2015 2016 2017 2018 2019 2020 2021 2022 2023

# Speed – the road to one billion gref/s

IRIS
Millions gref/s