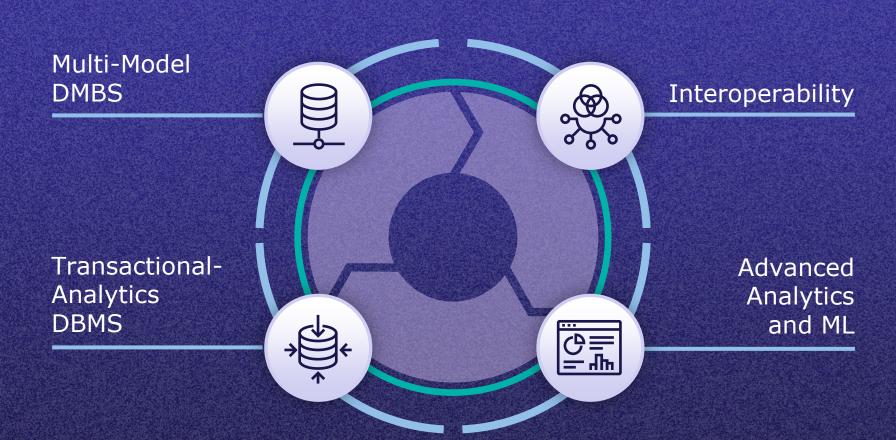

### **Integrated Data Platform Architecture**

#### **Smart Data Fabric:**

Single ecosystem to solve complex data problems

#### **Analytics & ML:**

Run everything close to the data

#### **Interoperability:**

Low-code integration, workflow & API mgmt

#### **Horizontal scaleout:**

Distributed, coherent cache at massive scale

#### **Core Data Engine:**

High performance, multimodel, multi-lingual