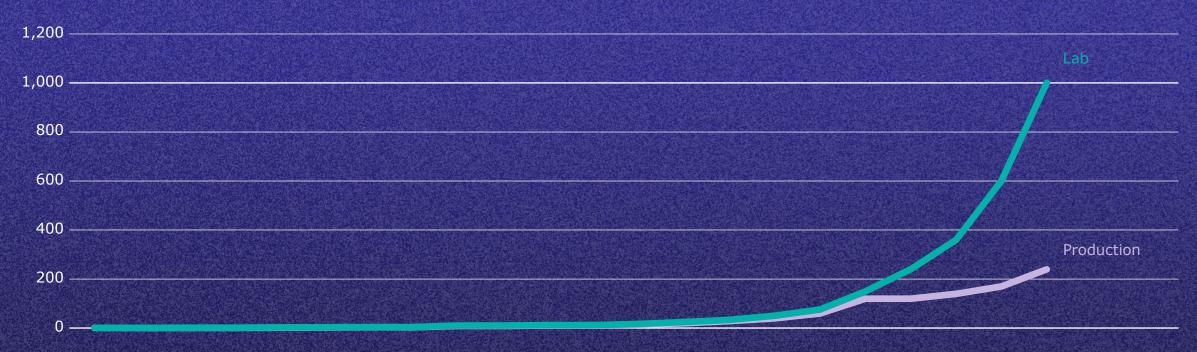

## Speed - the road to one billion gref/s

2002 2003 2004 2005 2006 2007 2008 2009 2010 2011 2012 2013 2014 2015 2016 2017 2018 2019 2020 2021 2022 2023

# Speed – the road to one billion gref/s

IRIS
Millions gref/s