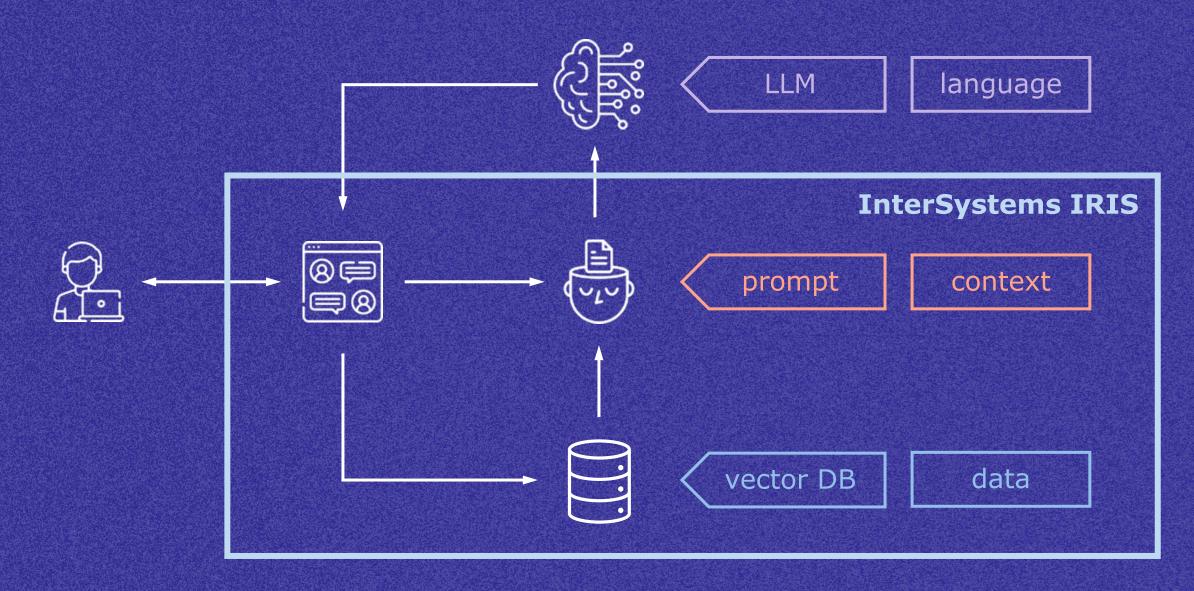

## **RAG** with InterSystems IRIS

## **Generative AI – Roadmap**

**Vector DB** 

**Templates** 

**Solutions** 

store embeddings, fast similarity search, ...

RAG toolkit, Text-to-SQL, ... development copilots, TotalView for AI, ...

for component developers