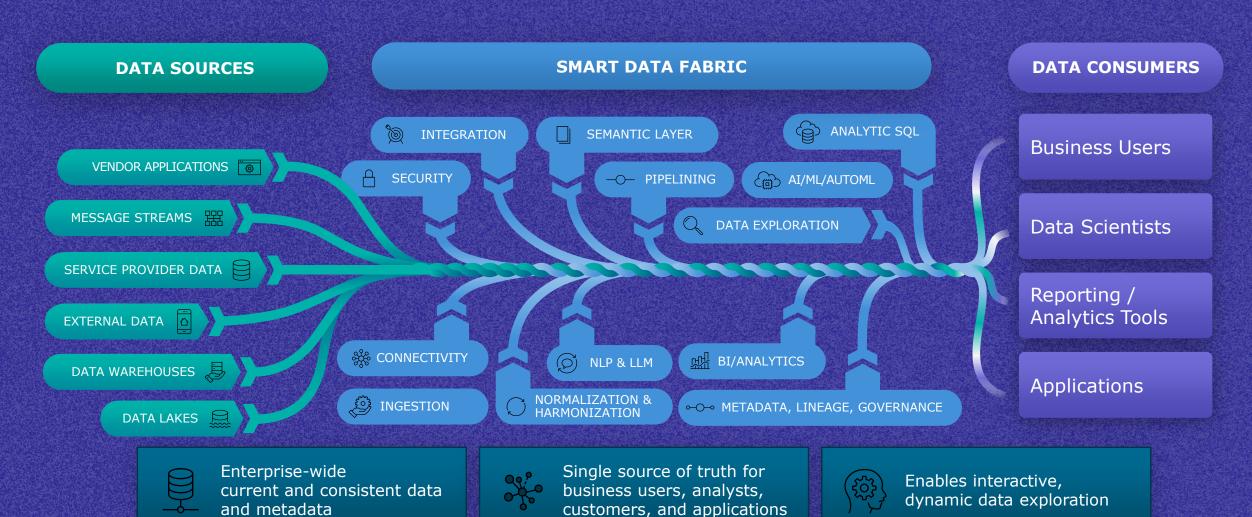

#### **Smart Data Fabric:**

Single ecosystem to solve complex data problems

#### **Smart Data Fabric**

#### **Smart Data Fabric**

**DATA PLANE** 

**CONTROL PLANE** 

#### **Smart Data Fabric - Differentiators**

**Embedded Analytics** 

"Shift left" approach to analytics moves compute closer to the data and reduces risk of mismatch & lag

**Single Data Plane** 

**Multimodel framework** enables zero-copy approaches to data provisioning, real-time, and lower cost

**Smart Data Services** 

**Single-ecosystem** application composition framework accelerates solution design & development